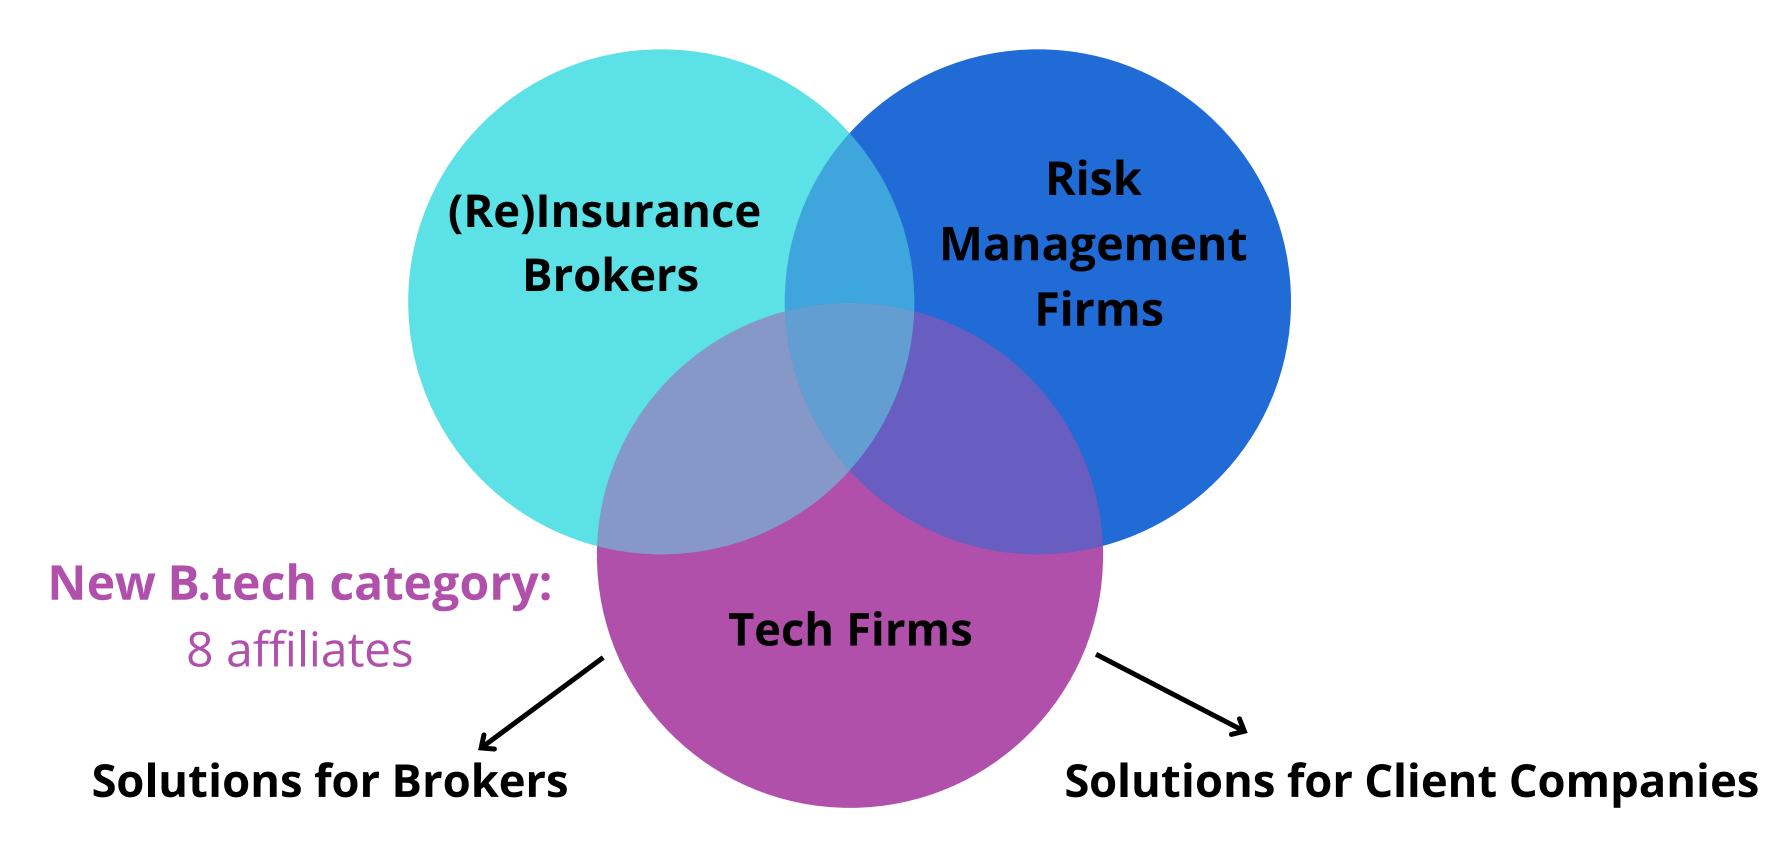

### B.tech Program

Brokerslink

### **Beyond Insurance Brokerage**

Maximize profit and efficiency; Minimize costs and resources