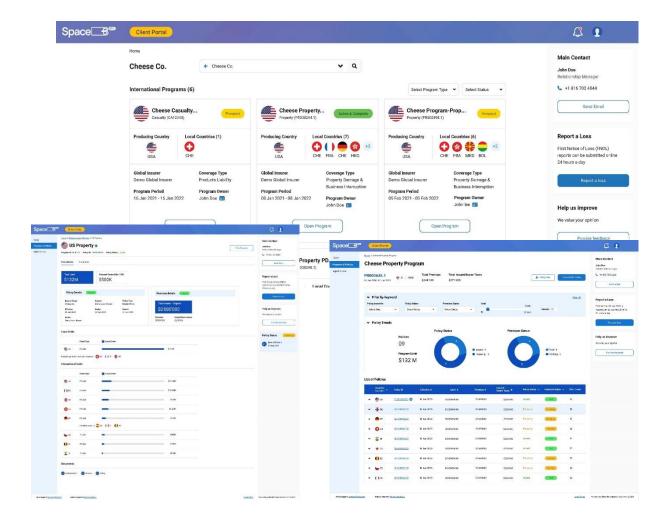

#### 4. Tech tools

Space B streamlines international program set-up, placement, administration and network orchestration, and thereby enables brokers to manage international programs effectively.

- Worldwide customer data collection
- End-to-end integration with clients and carriers, improving operational efficiency, ensuring full compliance and data security
- Coordinated and transparent account management for international client companies.